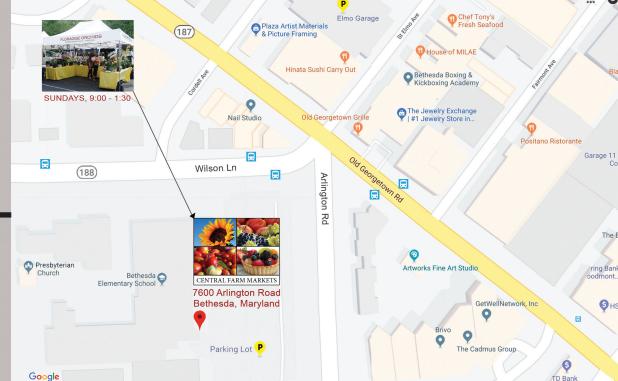

## WE DELIVER

AT BETHESDA CENTRAL FARM MARKET
7600 ARLINGTON ROAD
BETHESDA, MARYLAND
SUNDAYS, 9:00 AM - 1:30 PM

IN GORDONSVILLE, VIRGINIA

19154 JAMES MADISON HIGHWAY 22942

THURSDAY - SUNDAY, 10:00 - 5:00

540.832.3440 | ORCHIDS@FLORADISE.COM